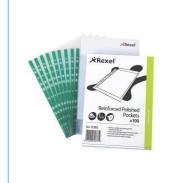

# **Reinforced Top Opening Pockets (100)**

12265

## **Product Description**

The Rexel Reinforced Top Opening A4 Pocket is the UK's no.1 seller. With a clear polished finish for greater clarity and a green reinforcing strip for extra strength, you can photocopy without removing the document. Rexel A4 pockets are made of medium weight polypropylene material. Available in boxes of 100.

## Features

- A4 top opening pocket Clear polished finish gives greater clarity; Green reinforcing strip gives extra strength
  and is of use in colour coded systems; For use with OHP's; Print will not lift on to pocket; Ability to photocopy
  clearly
- · Print will not lift on to pocket.
- · Ability to photocopy clearly.