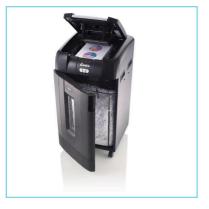

# Auto+ 750X Shredder Confetti Cut

#### **Product Description**

2103750

The advanced large office Auto+ 750X shredder provides sufficient security to shred confidential documents into little Cross-cut cut pieces. Automatic feed means there's no need to stand and feed it or remove staples or paper clips first. With an ample sized bin you load up to 750 A4 sheets and leave it to get on with the job. It also shreds CDs and credit cards.

## **Features**

680mm

1120mm

700mm 44.5kg

1

5028252339391

- 4 x 40 mm Cross-cut pieces, security level S3 for extra security
- Easy to empty 115 litre pull out frame, fits both paper and plastic bags
- Auto Feed feature for maximum of 750 sheets (80gsm) or 825 sheets (70 gsm)
- · Shred up to 12 sheets via the manual feed slot; with mercury anti-jam technology
- Auto Oiling technology
- · 4 digit PIN code lock for secure, walk away shredding
- Automatic Jam clearance & manual reverse
- · Self-cleaning cutters
- Sleep mode after 2 minutes of non-use; auto wake up when paper is inserted
- · Reliable roller based technology

## Specifications

• Cut Type Cross Cut • Shredder Type Mercury Jam Free