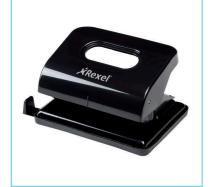

## **Product Description**

The lightweight yet sturdy Ecodesk Punch, with 50% recycled content in the handle, is perfect for everyday home or office use. Easy to empty and with an adjustable guide for regular paper sizes, Ecodesk can handle up to 20 sheets at once.

#### **Features**

- Lightweight and with 20 sheet capacity, this punch is ideal for occasional use
- · Paper size guide for accurate paper punching alignment
- · Compact design is ideal for desk or draw storage
- \* Top part is made from recycled material
- Environmentally friendly punch made with 50% recycled plastic material\*