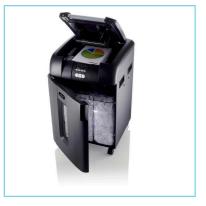

# Rexel Auto+ 500X Shredder Confetti Cut

2103500

#### **Product Description**

The advanced small office Auto+ 500X Shredder provides sufficient security to shred confidential documents into little Cross-cut cut pieces. Automatic feed means there's no need to stand and feed it or remove staples or paper clips first. With an ample sized bin you load up to 500 A4 sheets and leave it to get on with the job. It also shreds CDs and credit cards.

#### **Features**

- 4 x 40 mm Cross-cut pieces, P-4 for extra security
- · Shreds Credit Cards and CD's
- Auto Feed feature for maximum of 500 sheets (80 gsm)
- Shred up to 10 sheets through the manual feed slot
- · Easy to empty 80 litre pull out bin with viewing window
- · Automatic Jam clearance & manual reverse functions
- · Self cleaning cutters
- Ultra quiet operation < 60 DbA