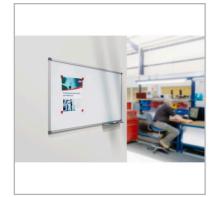

# Classic Magnetic Painted Steel Whiteboard 1200x900mm

1902643

## **Product Description**

Simple, stylish range of aluminium trim whiteboards, designed to ensure maximum writing area, and ease of use. Available in 3 surfaces, Melamine, coated steel and enamel, the Nobo Classic range really has a board for all your basic interactive writing needs.