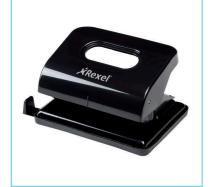

# **Product Description**

The lightweight yet sturdy Ecodesk Punch, with 50% recycled content in the handle, is perfect for everyday home or office use. Easy to empty and with an adjustable guide for regular paper sizes, Ecodesk can handle up to 20 sheets at once.

#### **Features**

- Lightweight and with 20 sheet capacity, this punch is ideal for occasional use
- · Paper size guide for accurate paper punching alignment
- · Compact design is ideal for desk or draw storage
- \* Top part is made from recycled material
- Environmentally friendly punch made with 50% recycled plastic material\*