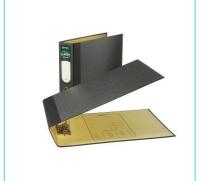

# **Classic A3 Oblong Lever Arch File**

2102518

### **Product Description**

A one-piece solid greyboard base material. Covering materials include black and green cloud embossed covering paper; impala lining paper; and an unsupported black PVC spine material. The compressor bar is tin-plated. The finger ring is aluminium

#### **Features**

- Top quality lever arch mechanism and compressor bar for security of contents.
- · Finger ring allows easy shelf retrieval.
- · Ideal for accommodating unusual sized papers

### **Specifications**

- Colour Black/Green
- Document Size A3