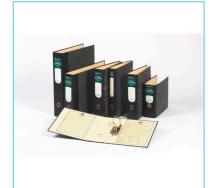

# Classic A4 Lever Arch File Black/Green (10)

26145EAST

# **Product Description**

Black & Green "cloud" paper cover with contrasting cream lining paper. Useful index panel and project planner on inside front and back covers. Metal-edged corners to prevent scuffing. Finger ring for easy retrieval.

Slotted covers provide added file stability. 80mm spine width and mechanism for optimum paper capacity. Available in packs of 10.

Free Sheet of Spine Labels.

# **Features**

- Improved styling, design and quality adding extra durability.
- · Our strongest ever Classic Lever Arch Files.

### **Specifications**

- Colour Black/Green
- Document Size A4