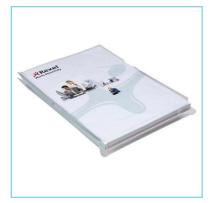

# Nyrex™ Expanding Cut Back Folder Clear (10)

2001015

## **Product Description**

Ideal for storing large projects, this A4 Extra Capacity Folder is made from heavy duty material for durability and has an expanding 25mm gusset to store large documents and hold up to 250 sheets of A4 paper. It has a cut back for easy access to contents and a wipe clean finish. Pack of 10.

## **Features**

- Expanding 25mm gusset to store large documents and projects.
- Holds up to 250 sheets of A4 80gms paper.
- · Cut back for easy access to contents.
- Wipe clean finish keeps important documents pristine.
- · Ideal for storing large documents and projects
- · Made from premium Nyrex material for long lasting use
- · A4 Expanding Folder