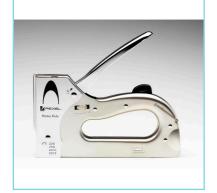

## **Product Description**

The attractively designed Rexel Heavy Duty Tacker is tough enough for everyday use even on heavy duty tasks. It includes a safety lock handle and uses Rexel 23/6, 23/8, 23/10 and 23/13 staples.

#### **Features**

- The handle includes a safety lock
- Suitable for 23/6, 23/8, 23/10 and 23/13 staples
- Metal tacker for heavy duty purposes