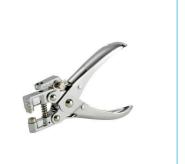

# **Product Description**

Attractively designed and tough enough for everyday use, the Rexel Eyeletter Punch effortlessly punches up to 13mm and attaches copper eyelets to your documents.

#### **Features**

- The eyeletter punch both punches (up to 13 mm) and binds
- Eyeletter punch attaches copper eyelets to documents