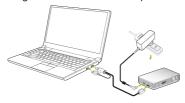

### **Connecting the Projector**

| # | Description                |  |  |
|---|----------------------------|--|--|
| 1 | Power adaptor with AC Plug |  |  |
| 2 | USB Y-cable                |  |  |

**Note:** To ensure the projector works well with your Notebook, please make sure the timing of the display mode is compatible with the projector.

**Note:** Please make sure USB cable plug well with notebook.

Connect the USB connector to your Notebook and plug the USB connector to the projector. If you want a brighter display, use power adapter or plug two USB connector to your Notebook.