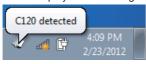

### Display over USB

USB projection is an easy-to-use function to project a NB/PC's screen by single USB cable without needing any drivers. C120 provides both USB3.0 projection and USB2.0 projection.

When you first plug in your projector, NB/PC will detect C120 automatically and follow the onscreen instruction to install the application – Acer DisplayPal.

Run dlusb\_launcherC120.exe and then your NB/PC screen will be projected out via C120. Enjoy your USB projection.

Acer DisplayPal will be displayed as tray icon, you will see "C120 detected" once C120 is ready to use.