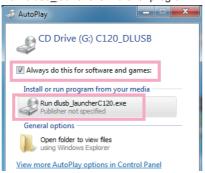

Step\_2: Make sure you login to your PC with an "Administrator" account.

Step\_3: Reset PC "AutoPlay" function
Reset "AutoPlay" to default setting & enable "Use AutoPlay for all media and devices".

Step\_4: Plug C120 into the PC USB port

Step\_5: C120 displays the ACER welcome logo

Step 6: Run"dlusb launcherC120.exe" program

When PC displays the "AutoPlay" window, select "Always do this software and games" & Run "dlusb\_launcherC120.exe".

**Note:** If the "AutoPlay" window does not appear, right-click on the mouse button to open "C120 CD Driver disk" and run the "dlusb\_launcherC120.exe" program

Note: Make sure that "AutoPlay" is set to "Install or run program from your media".

**Note:** It takes a little time for NB/PC to finish USB recognition if each first-time usage. Once you see above window, that means C120 has recognized by notebook.