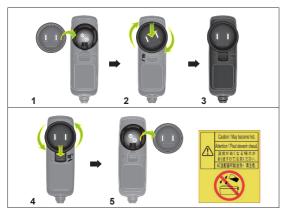

### How to use the AC adapter plug

|                                        | # | Description                          |  |
|----------------------------------------|---|--------------------------------------|--|
|                                        | 1 | Insert the plug. (illustration #1~3) |  |
| 2 Change the plug. (illustration #4~6) |   |                                      |  |