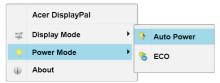

### **Power Mode**

You can choose Auto Power mode and ECO mode. Auto Power is default.

Refer to below table to choose the suitable one.

|      | Power Mode           | Used USB port        | Total Power<br>(for<br>reference) | Brightness ranking<br>by ★ Brightness<br>(unit: Im) | Remark                                      |
|------|----------------------|----------------------|-----------------------------------|-----------------------------------------------------|---------------------------------------------|
| Auto | Adapter              | NA                   | 20W                               | *****                                               | Recommended                                 |
|      | USB 3.0 x 1 (Master) | 1 port, USB 3.0 x 1  | 9W                                | *****                                               | No adapter, NB with USB 3.0 port            |
|      | USB 2.0 x 2          | 2 ports, USB 2.0 x 2 | 7W                                | ****                                                | No adapter, NB with USB 2.0 port only       |
|      | USB 2.0 x 1 (Master) | 1 port, USB 2.0 x 1  | 4W~7W                             | ***                                                 | Depended on USB power<br>(Only for Acer NB) |
| Eco  | Adapter              | NA                   | 12W                               | *****                                               | Recommended with silence                    |
|      | USB 3.0 x 1 (Master) | 1 port, USB 3.0 x 1  | 4.5W                              | **                                                  | Depended on USB power                       |
|      | USB 2.0 x 2          | 2 ports, USB 2.0 x 2 | 4W                                | **                                                  | Depended on USB power                       |
|      | USB 2.0 x 1 (Master) | 1 port, USB 2.0 x 1  | 4W                                | **                                                  | Depended on USB power<br>(Only for Acer NB) |