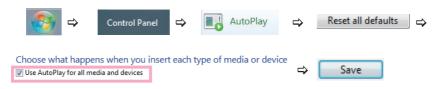

## **AutoPlay Installation**

For first time use, follow Step\_1~3 to set up PC before plugging C120 into the PC USB port.

Step\_1: Please disable the anti-virus software and re-plug C120 into your PC until C120 is displayed.

Step\_2: Make sure you login to your PC with an "Administrator" account.

Step\_3: Reset PC "AutoPlay" function
Reset "AutoPlay" to default setting & enable "Use AutoPlay for all media and devices".

Step\_4: Plug C120 into the PC USB port