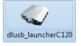

Run dlusb\_launcherC120.exe and then your NB/PC screen will be projected out via C120. Enjoy your USB projection.

Acer DisplayPal will be displayed as tray icon, you will see "C120 detected" once C120 is ready to use.

**Note:** If the "AutoPlay" window does not appear, right-click on the mouse button to open "C120 CD Driver disk" and run the "dlusb\_launcherC120.exe" program