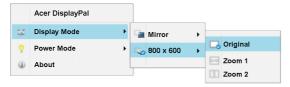

## **Display Mode**

You can choose Mirror mode or 800x600 mode to display. 800x600 is default setting.