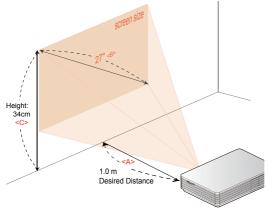

## **How to Optimize Image Size and Distance**

Choose the appropriate distance for your need. After installation, you can now enjoy your USB projection.

|                                                                                                                                                                                                                                                                                                                                                                                                                                                                                                                                                                                                                                                                                                                                                                                                                                                                                                                                                                                                                                                                                                                                                                                                                                                                                                                                                                                                                                                                                                                                                                                                                                                                                                                                                                                                                                                                                                                                                                                                                                                                                                                                | Desired                    | Scree                         | en Size       | Top <c></c>                    |
|--------------------------------------------------------------------------------------------------------------------------------------------------------------------------------------------------------------------------------------------------------------------------------------------------------------------------------------------------------------------------------------------------------------------------------------------------------------------------------------------------------------------------------------------------------------------------------------------------------------------------------------------------------------------------------------------------------------------------------------------------------------------------------------------------------------------------------------------------------------------------------------------------------------------------------------------------------------------------------------------------------------------------------------------------------------------------------------------------------------------------------------------------------------------------------------------------------------------------------------------------------------------------------------------------------------------------------------------------------------------------------------------------------------------------------------------------------------------------------------------------------------------------------------------------------------------------------------------------------------------------------------------------------------------------------------------------------------------------------------------------------------------------------------------------------------------------------------------------------------------------------------------------------------------------------------------------------------------------------------------------------------------------------------------------------------------------------------------------------------------------------|----------------------------|-------------------------------|---------------|--------------------------------|
|                                                                                                                                                                                                                                                                                                                                                                                                                                                                                                                                                                                                                                                                                                                                                                                                                                                                                                                                                                                                                                                                                                                                                                                                                                                                                                                                                                                                                                                                                                                                                                                                                                                                                                                                                                                                                                                                                                                                                                                                                                                                                                                                | Distance<br>(m)<br><a></a> | Diagonal<br>(inch)<br><b></b> | W x H<br>(cm) | From base to top of image (cm) |
|                                                                                                                                                                                                                                                                                                                                                                                                                                                                                                                                                                                                                                                                                                                                                                                                                                                                                                                                                                                                                                                                                                                                                                                                                                                                                                                                                                                                                                                                                                                                                                                                                                                                                                                                                                                                                                                                                                                                                                                                                                                                                                                                | 0.37                       | 10                            | 22 x 12       | 12                             |
|                                                                                                                                                                                                                                                                                                                                                                                                                                                                                                                                                                                                                                                                                                                                                                                                                                                                                                                                                                                                                                                                                                                                                                                                                                                                                                                                                                                                                                                                                                                                                                                                                                                                                                                                                                                                                                                                                                                                                                                                                                                                                                                                | 0.5                        | 14                            | 30 x 17       | 17                             |
|                                                                                                                                                                                                                                                                                                                                                                                                                                                                                                                                                                                                                                                                                                                                                                                                                                                                                                                                                                                                                                                                                                                                                                                                                                                                                                                                                                                                                                                                                                                                                                                                                                                                                                                                                                                                                                                                                                                                                                                                                                                                                                                                | 1.0                        | 27                            | 61 x 34       | 34                             |
|                                                                                                                                                                                                                                                                                                                                                                                                                                                                                                                                                                                                                                                                                                                                                                                                                                                                                                                                                                                                                                                                                                                                                                                                                                                                                                                                                                                                                                                                                                                                                                                                                                                                                                                                                                                                                                                                                                                                                                                                                                                                                                                                | 1.5                        | 41                            | 91 x 51       | 51                             |
|                                                                                                                                                                                                                                                                                                                                                                                                                                                                                                                                                                                                                                                                                                                                                                                                                                                                                                                                                                                                                                                                                                                                                                                                                                                                                                                                                                                                                                                                                                                                                                                                                                                                                                                                                                                                                                                                                                                                                                                                                                                                                                                                | 2.0                        | 55                            | 121 x 68      | 68                             |
|                                                                                                                                                                                                                                                                                                                                                                                                                                                                                                                                                                                                                                                                                                                                                                                                                                                                                                                                                                                                                                                                                                                                                                                                                                                                                                                                                                                                                                                                                                                                                                                                                                                                                                                                                                                                                                                                                                                                                                                                                                                                                                                                | 2.5                        | 68                            | 152 x 85      | 85                             |
|                                                                                                                                                                                                                                                                                                                                                                                                                                                                                                                                                                                                                                                                                                                                                                                                                                                                                                                                                                                                                                                                                                                                                                                                                                                                                                                                                                                                                                                                                                                                                                                                                                                                                                                                                                                                                                                                                                                                                                                                                                                                                                                                | 3.0                        | 82                            | 182 x 102     | 102                            |
|                                                                                                                                                                                                                                                                                                                                                                                                                                                                                                                                                                                                                                                                                                                                                                                                                                                                                                                                                                                                                                                                                                                                                                                                                                                                                                                                                                                                                                                                                                                                                                                                                                                                                                                                                                                                                                                                                                                                                                                                                                                                                                                                | 3.5                        | 96                            | 212 x 119     | 119                            |
| NAME OF THE OWNER OWNER OF THE OWNER OWNER OF THE OWNER OWNE | 3.65                       | 100                           | 221 x 124     | 124                            |
|                                                                                                                                                                                                                                                                                                                                                                                                                                                                                                                                                                                                                                                                                                                                                                                                                                                                                                                                                                                                                                                                                                                                                                                                                                                                                                                                                                                                                                                                                                                                                                                                                                                                                                                                                                                                                                                                                                                                                                                                                                                                                                                                |                            |                               |               |                                |