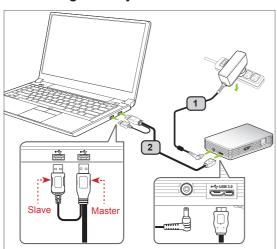

### **Connecting the Projector**

| # | Description                |  |  |
|---|----------------------------|--|--|
| 1 | Power adaptor with AC Plug |  |  |
| 2 | USB Y-cable                |  |  |

**Note:** To ensure the projector works well with your Notebook, please make sure the timing of the display mode is compatible with the projector.

**Note:** Please make sure USB cable plug well with notebook.

Connect the USB connector to your Notebook and plug the USB connector to the projector. If you want a brighter display, use power adapter or plug two USB connector to your Notebook.

Note: It is recommended to use power adapter to get best brightness.

**Note:** If no power adapter, it is recommended to plug in USB 3.0 if have or plug the two USB connectors on the same side of the Notebook to get the best performance. Please make sure that your Notebook is capable of supplying sufficient current through the USB ports.

Note: If only one USB port available, use the Master USB connector (for Acer NB).

**Note:** Recommend to plug 2 USB port or use AC adapter if non-Acer NB. If only one USB port available, use the Master USB connector and must plug in AC adapter (for non-Acer NB).

Note: Only support Notebook to link one C120.