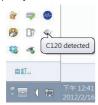

Run dlusb\_launcherC120.exe and then your NB/PC screen will be projected out via C120. Enjoy your USB projection.

Acer DisplayPal will be displayed as tray icon, you will see "C120 detected" once C120 is ready to use.

# Acer DisplayPal

Tap tray icon of Acer DisplayPal if you want to adjust setting.