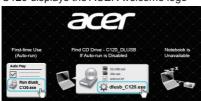

Step\_5: C120 displays the ACER welcome logo

Step 6: Run"dlusb launcherC120.exe" program

When PC displays the "AutoPlay" window, select "Always do this software and games" & Run "dlusb\_launcherC120.exe".

**Note:** If the "AutoPlay" window does not appear, right-click on the mouse button to open "C120 CD Driver disk" and run the "dlusb\_launcherC120.exe" program