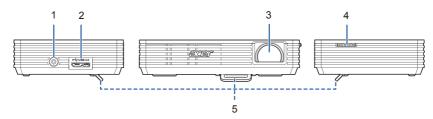

## **Product Overview**

| # | Description          | # | Description |
|---|----------------------|---|-------------|
| 1 | DC IN connector      | 4 | Focus Dial  |
| 2 | USB 3.0 Micro B type | 5 | Foot Stand  |
| 3 | Lens                 |   |             |