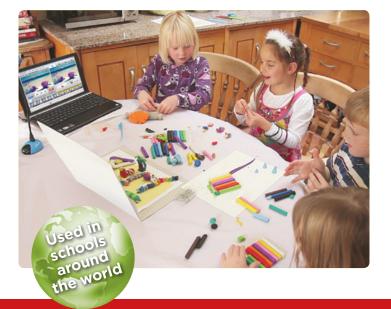

# ANIMATION

The HUE camera's innovative and versatile design offers unlimited positioning options for animating.

Users can either leave the HUE camera in its base or connect the flexible neck directly to a USB port.

Animation in 5 easy steps

Install the animation software and camera

2. Take pictures

Capture each frame as you move your model

3. Add sound

Record sound effects or import audio tracks

4. Edit frames

Add text and special effects to one, or multiple frames

5. Play your movie

Then share it on YouTube

The HUE Book of Animation is a 60-page full-colour book containing step-by-step instructions for creating 20 hilarious stop motion videos and ideas for even more. Examples of the videos are also included on the CD.