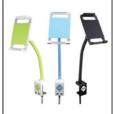

## **HUE Flexible Tablet Stand**

The HUE Flexible Tablet Stand has been designed to help educators get the most out of their tablet devices. It can also be used in the home or while traveling to make use of tablets in new and creative ways.

#### **Features**

- Simple, adjustable clamp which can be attached to a desk, partition, bed or wheelchair.
- Suitable for use at home, in the office, at school, in shop displays and at events.
- Incorporates a flexible gooseneck with ball-and-socket joint to provide easy positioning.
- The adjustable tablet tray will take any tablet between 7" and 12.5" in size.
- The design allows you to rotate your tablet 360 degrees in any direction vertically and horizontally.
- The HUE Flexible Tablet Stand has no electronic parts and will work with any tablets which fit its tray. It is suitable for all models of iPad (including the iPad mini and iPad Air) as well as most other tablets between 7" and 12.5" in size.