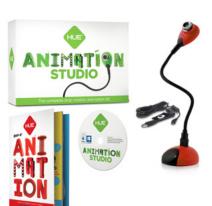

#### What's in the box

HUE HD camera USB cable

**HUE Book of Animation** 

#### CD containing:

- Animation software
- Videos from the book
- Printable backdrops
- Printable cut-outs
- Sample sound effects

"Anything that allows children to get hands-on and creative will always get a big thumbs up from me.