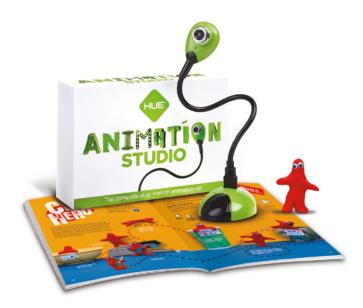

5. Play your movie

Then share it on YouTube

The HUE Book of Animation is a 60-page full-colour book containing step-by-step instructions for creating 20 hilarious stop motion videos and ideas for even more. Examples of the videos are also included on the CD.

Formerly the Klutz Book of Animation, this book contains step-by-step instructions for creative animation techniques

"HUE Animation is brilliant. It is a complete package - camera, animation program and easy to follow book of exciting ideas.'

#### What's in the box

HUE HD camera USB cable

**HUE Book of Animation** 

#### CD containing:

- Animation software
- Videos from the book
- Printable backdrops
- Printable cut-outs
- Sample sound effects

"Anything that allows children to get hands-on and creative will always get a big thumbs up from me.