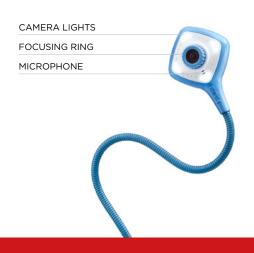

The HUE HD Pro is the perfect companion for any teacher; lightweight and portable, it can be carried from classroom to classroom with ease.

Its weighted base and gooseneck makes it easy to use in any position.

#### **Features**

- The length of the neck makes this camera perfect for viewing a full A4 page
- The built-in LED lights will help illuminate your subject
- It comes with its very own software, HUE Intuition, which allows you to:
  - Record video and sound and save movies locally, email or upload to YouTube
  - Annotate images and save as JPG/BMP/PNG/GIF
  - Take snapshots
  - Take multiple images over time
- Available for Windows and Mac OS X