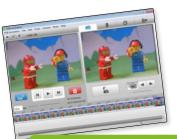

Animation in 5 easy steps

Install the animation software and camera

2. Take pictures

Capture each frame as you move your model

3. Add sound

Record sound effects or import audio tracks

4. Edit frames

Add text and special effects to one, or multiple frames

5. Play your movie

Then share it on YouTube

The HUE Book of Animation is a 60-page full-colour book containing step-by-step instructions for creating 20 hilarious stop motion videos and ideas for even more. Examples of the videos are also included on the CD.