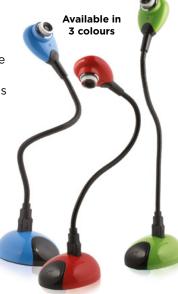

### HUE HD Camera

| INCLUDED<br>IN PRICE                    | Camera<br>only                  | Camera + HUE<br>Intuition       | Camera +<br>animation<br>software<br>+ book | Book +<br>animation<br>software | Single<br>tablet<br>stand |
|-----------------------------------------|---------------------------------|---------------------------------|---------------------------------------------|---------------------------------|---------------------------|
| HD Camera                               | <b>/</b>                        | <b>✓</b>                        | <b>✓</b>                                    |                                 |                           |
| Plug and Play                           | <b>/</b>                        | <b>/</b>                        | <b>/</b>                                    |                                 |                           |
| Integrated microphone                   | <b>/</b>                        | <b>/</b>                        | <b>/</b>                                    |                                 |                           |
| LED lights                              |                                 | <b>/</b>                        |                                             |                                 |                           |
| Flexible neck                           | <b>/</b>                        | <b>✓</b>                        | <b>/</b>                                    |                                 | <b>/</b>                  |
| Base                                    | <b>/</b>                        | <b>/</b>                        | <b>✓</b>                                    |                                 |                           |
| USB cable                               | <b>/</b>                        | <b>/</b>                        | <b>/</b>                                    |                                 |                           |
| HUE Intuition<br>(1 user licence)       |                                 | <b>✓</b>                        |                                             |                                 |                           |
| HUE Animation<br>(1 user licence)       |                                 |                                 | <b>✓</b>                                    | <b>✓</b>                        |                           |
| HUE Book of Animation                   |                                 |                                 | <b>✓</b>                                    | <b>/</b>                        |                           |
| FUNCTIONS                               |                                 |                                 |                                             |                                 |                           |
| A5 image capture                        | <b>/</b>                        | <b>/</b>                        | <b>✓</b>                                    |                                 |                           |
| A4 image capture                        |                                 | <b>/</b>                        |                                             |                                 |                           |
| Record video                            | <b>/</b>                        | <b>/</b>                        | <b>✓</b>                                    |                                 |                           |
| Edit picture                            |                                 | <b>/</b>                        | <b>/</b>                                    | <b>/</b>                        |                           |
| Stop motion animation                   |                                 | <b>/</b>                        | <b>/</b>                                    | <b>/</b>                        |                           |
| Timelapse                               |                                 | Automated image capture         | <b>/</b>                                    | <b>/</b>                        |                           |
| SPECIFICATION                           |                                 |                                 |                                             |                                 |                           |
| Connection                              | USB 2.0<br>(1.1 compatible)     | USB 2.0<br>(1.1 compatible)     | USB 2.0<br>(1.1 compatible)                 | CD ROM<br>or Download           | Fits 7-12.5"<br>tablets   |
| Compatible Windows                      | Windows Vista, XP,<br>7, 8 & 10 | Windows Vista, XP,<br>7, 8 & 10 | Windows XP,<br>7, 8 & 10                    | Windows XP,<br>7, 8 & 10        |                           |
| Compatible Mac                          | Mac OS X 10.5<br>or later       | Mac OS X 10.5<br>or later       | Mac OS X 10.5<br>or later                   | Mac OS X 10.5<br>or later       |                           |
| Sound card required<br>16 bit or higher | <b>—</b>                        | <b>/</b>                        | <b>/</b>                                    | <b>—</b>                        |                           |
| WARRANTY 1 year                         | <b>✓</b>                        | $\checkmark$                    |                                             | $\checkmark$                    | <b>✓</b>                  |
| Available colours:                      | R B G                           | R B G BK                        | R B G                                       |                                 | R G BK                    |