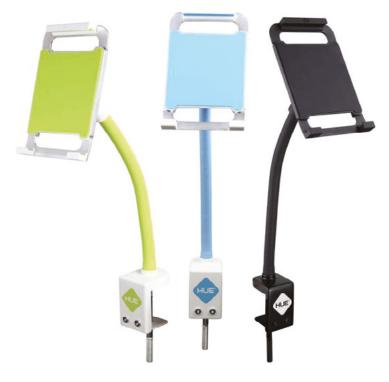

## **HUE Flexible Tablet Stand**

The HUE Flexible Tablet Stand has been designed to help educators get the most out of their tablet devices. It can also be used in the home or while traveling to make use of tablets in new and creative ways.

#### The tablet stand is perfect for:

- Teachers who want to use an iPad or tablet in the classroom to share student work or a demonstration.
- One-stop animating (stop motion animation).
- Slow-motion video capture or time-lapse photography.
- Attaching an iPad to a car/kart/trolley/bike or another moving vehicle for steady point-of-view video recording.
- Attaching an iPad to an extension pole to achieve previously unattainable camera angles.
- Turning the iPad into an OHP and projecting the image onto a whiteboard using either an Apple TV or Reflector.
- Using in the kitchen to grant easy access to recipes on the tablet screen.

#### **Features**

- Simple, adjustable clamp which can be attached to a desk, partition, bed or wheelchair.
- Suitable for use at home, in the office, at school, in shop displays and at events.
- Incorporates a flexible gooseneck with ball-and-socket joint to provide easy positioning.
- The adjustable tablet tray will take any tablet between 7" and 12.5" in size.
- The design allows you to rotate your tablet 360 degrees in any direction vertically and horizontally.
- The HUE Flexible Tablet Stand has no electronic parts and will work with any tablets which fit its tray. It is suitable for all models of iPad (including the iPad mini and iPad Air) as well as most other tablets between 7" and 12.5" in size.