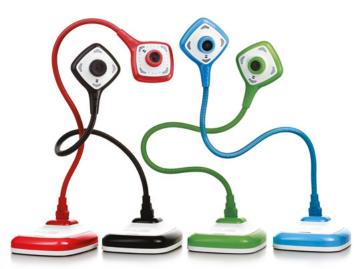

### HUE HD Camera

| INCLUDED<br>IN PRICE                    | Camera<br>only                  | Camera + HUE<br>Intuition       | Camera +<br>animation<br>software<br>+ book | Book +<br>animation<br>software | Single<br>tablet<br>stand |
|-----------------------------------------|---------------------------------|---------------------------------|---------------------------------------------|---------------------------------|---------------------------|
| HD Camera                               | <b>/</b>                        | <b>✓</b>                        | <b>✓</b>                                    |                                 |                           |
| Plug and Play                           | <b>/</b>                        | <b>/</b>                        | <b>/</b>                                    |                                 |                           |
| Integrated microphone                   | <b>/</b>                        | <b>/</b>                        | <b>/</b>                                    |                                 |                           |
| LED lights                              |                                 | <b>/</b>                        |                                             |                                 |                           |
| Flexible neck                           | <b>/</b>                        | <b>✓</b>                        | <b>/</b>                                    |                                 | <b>/</b>                  |
| Base                                    | <b>/</b>                        | <b>/</b>                        | <b>✓</b>                                    |                                 |                           |
| USB cable                               | <b>/</b>                        | <b>/</b>                        | <b>/</b>                                    |                                 |                           |
| HUE Intuition<br>(1 user licence)       |                                 | <b>✓</b>                        |                                             |                                 |                           |
| HUE Animation<br>(1 user licence)       |                                 |                                 | <b>✓</b>                                    | <b>✓</b>                        |                           |
| HUE Book of Animation                   |                                 |                                 | <b>✓</b>                                    | <b>/</b>                        |                           |
| FUNCTIONS                               |                                 |                                 |                                             |                                 |                           |
| A5 image capture                        | <b>/</b>                        | <b>/</b>                        | <b>✓</b>                                    |                                 |                           |
| A4 image capture                        |                                 | <b>/</b>                        |                                             |                                 |                           |
| Record video                            | <b>/</b>                        | <b>/</b>                        | <b>✓</b>                                    |                                 |                           |
| Edit picture                            |                                 | <b>/</b>                        | <b>/</b>                                    | <b>/</b>                        |                           |
| Stop motion animation                   |                                 | <b>/</b>                        | <b>/</b>                                    | <b>/</b>                        |                           |
| Timelapse                               |                                 | Automated image capture         | <b>/</b>                                    | <b>/</b>                        |                           |
| SPECIFICATION                           |                                 |                                 |                                             |                                 |                           |
| Connection                              | USB 2.0<br>(1.1 compatible)     | USB 2.0<br>(1.1 compatible)     | USB 2.0<br>(1.1 compatible)                 | CD ROM<br>or Download           | Fits 7-12.5"<br>tablets   |
| Compatible Windows                      | Windows Vista, XP,<br>7, 8 & 10 | Windows Vista, XP,<br>7, 8 & 10 | Windows XP,<br>7, 8 & 10                    | Windows XP,<br>7, 8 & 10        |                           |
| Compatible Mac                          | Mac OS X 10.5<br>or later       | Mac OS X 10.5<br>or later       | Mac OS X 10.5<br>or later                   | Mac OS X 10.5<br>or later       |                           |
| Sound card required<br>16 bit or higher | <b>—</b>                        | <b>/</b>                        | <b>/</b>                                    | <b>—</b>                        |                           |
| WARRANTY 1 year                         | <b>✓</b>                        | $\checkmark$                    |                                             | $\checkmark$                    | <b>✓</b>                  |
| Available colours:                      | R B G                           | R B G BK                        | R B G                                       |                                 | R G BK                    |